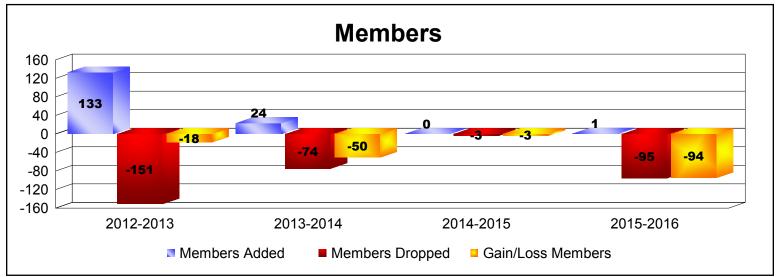

**Disbanded Districts**As of June 2016 Cumulative

| Year      | New<br>Clubs | Dropped<br>Clubs | Gain/<br>Loss<br>Clubs | New<br>Members | Charter<br>Members | Reinstate<br>Members | Transfer<br>Members | Total<br>Member<br>Added | Total<br>Members<br>Dropped | Gain/<br>Loss<br>Members |
|-----------|--------------|------------------|------------------------|----------------|--------------------|----------------------|---------------------|--------------------------|-----------------------------|--------------------------|
| 2012-2013 | 1            | -5               | -4                     | 41             | 20                 | 72                   | 0                   | 133                      | -151                        | -18                      |
| 2013-2014 | 1            | -3               | -2                     | 4              | 20                 | 0                    | 0                   | 24                       | -74                         | -50                      |
| 2014-2015 | 0            | 0                | 0                      | 0              | 0                  | 0                    | 0                   | 0                        | -3                          | -3                       |
| 2015-2016 | 0            | -2               | -2                     | 1              | 0                  | 0                    | 0                   | 1                        | -95                         | -94                      |
| Average   | 1            | -3               | -2                     | 12             | 10                 | 18                   | 0                   | 40                       | -81                         | -41                      |