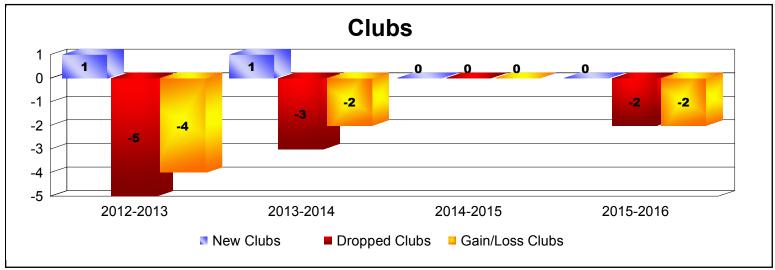

**Disbanded Districts**As of June 2016 Cumulative

| Year      | New<br>Clubs | Dropped<br>Clubs | Gain/<br>Loss<br>Clubs | New<br>Members | Charter<br>Members | Reinstate<br>Members | Transfer<br>Members | Total<br>Member<br>Added | Total<br>Members<br>Dropped | Gain/<br>Loss<br>Members |
|-----------|--------------|------------------|------------------------|----------------|--------------------|----------------------|---------------------|--------------------------|-----------------------------|--------------------------|
| 2012-2013 | 1            | -5               | -4                     | 41             | 20                 | 72                   | 0                   | 133                      | -151                        | -18                      |
| 2013-2014 | 1            | -3               | -2                     | 4              | 20                 | 0                    | 0                   | 24                       | -74                         | -50                      |
| 2014-2015 | 0            | 0                | 0                      | 0              | 0                  | 0                    | 0                   | 0                        | -3                          | -3                       |
| 2015-2016 | 0            | -2               | -2                     | 1              | 0                  | 0                    | 0                   | 1                        | -95                         | -94                      |
| Average   | 1            | -3               | -2                     | 12             | 10                 | 18                   | 0                   | 40                       | -81                         | -41                      |